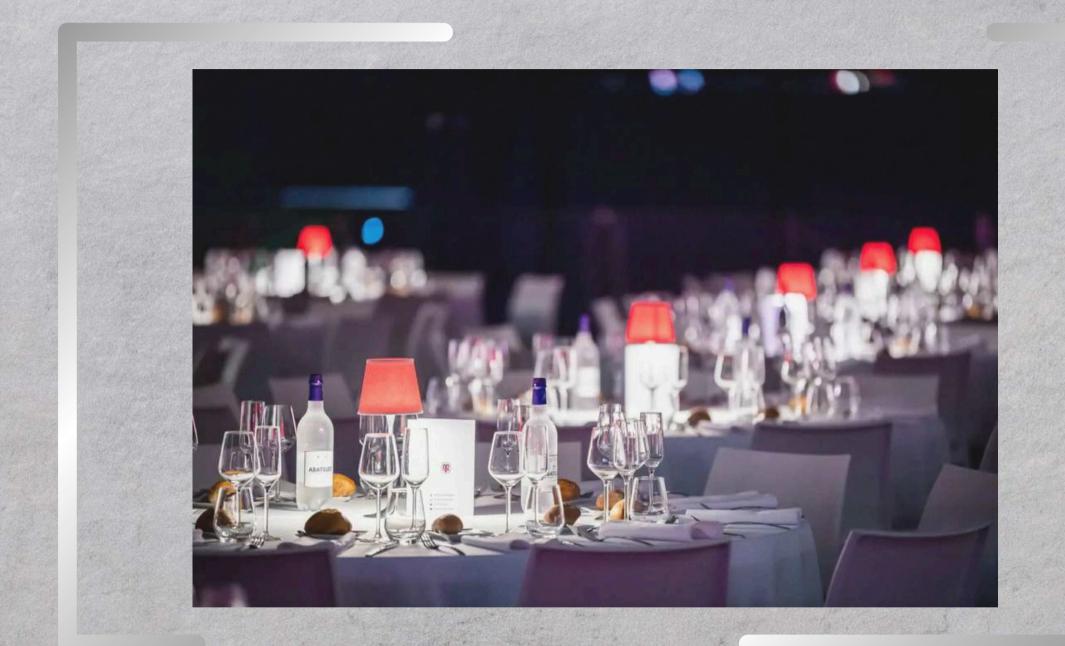

or

Robustness and ease of implementation!









# No flicker during video shooting

A neat rendering for your video recordings





#### DMX control



DMX console or wireless-touch remote control



#### No less than the best

- Lightning #1 Powerful white > 1500 Lux (downward)
- Lightning #2 RGB+W (sideward)
- LifePO4 battery > 2000 cycles & 7200 mAh
- Autonomy > 7h at 100% otherwise up to 40h
- Charging time 8h from 0% to 100%
- Induction charging flight case
- DMX-HF control via console or touch remote control









### A CSR product

- LOCAL / Design and assembly in France
- DURABLE / Batteries > 2000 cycles
- ECO-design / Repairable product
- RECYCLABLE / recyclable cobalt-free batteries
- ETHICS / no questionable extraction sources (cobalt)













#### LUCINDA on site













### JEU DE LUMIERE SANS FIL