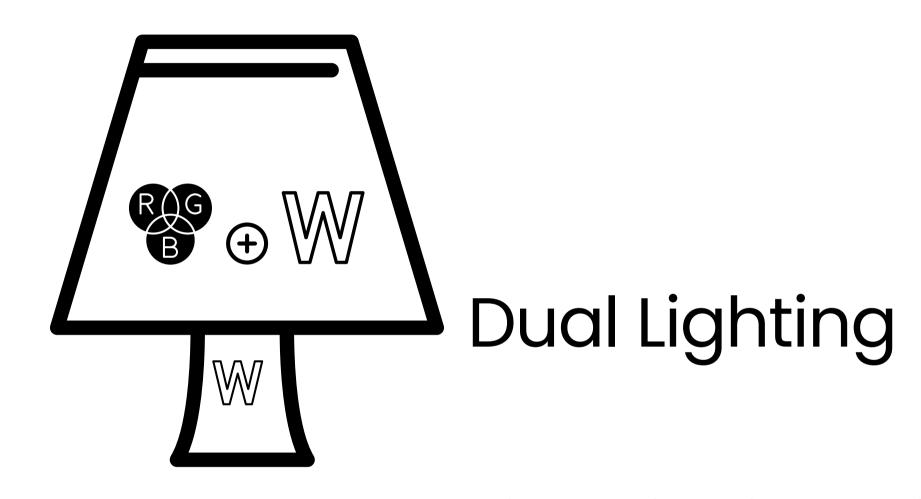

Discover the new features

Lucinda

Even more efficient!

Excellent contrast due to RGBW (sideward) + W (downward)

#### No less than the best

- Lightning #1 Powerful white > 1500 Lux (downward)
- Lightning #2 RGB+W (sideward)
- LifePO4 battery > 2000 cycles & 7200 mAh
- Autonomy > 7h at 100% otherwise up to 40h
- Charging time 8h from 0% to 100%
- Induction charging flight case
- DMX-HF control via console or touch remote control