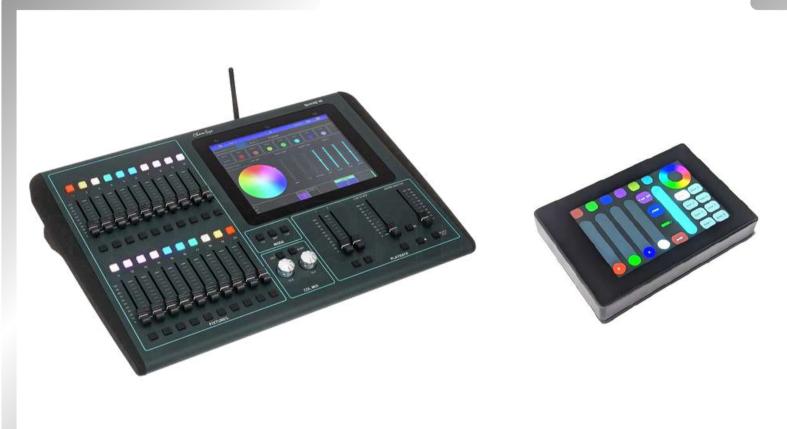

#### DMX control

DMX console or wireless-touch remote control

#### No less than the best

- Lightning #1 Powerful white > 1500 Lux (downward)
- Lightning #2 RGB+W (sideward)
- LifePO4 battery > 2000 cycles & 7200 mAh
- Autonomy > 7h at 100% otherwise up to 40h
- Charging time 8h from 0% to 100%
- Induction charging flight case
- DMX-HF control via console or touch remote control