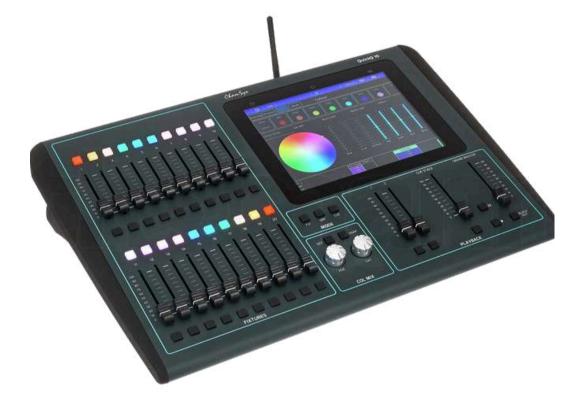

#### DMX-HF control

DMX panel + DMX transmitter

## 

• Channel 1: Dimmer flame

• Channel 2: Dimmer candle RGB-W

• Channel 3: Flickering

0-> 50% Flame flickering only

50-> 100% Flame & under-flame flickering

• Channel 4: Red candle

• Channel 5: Green candle

• Channel 6: Blue candle

• Channel 7: White candle

• Channel 8: Switching ON/OFF each level of the candle

0-> 50%: switching ON level 1, then 1 & 2, etc

50-> 100%: switching OFF level 1, then 1 & 2, etc