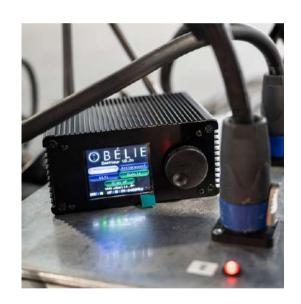

#### . . .

## LED candle

RGB-W & flame / DMX-HF













## Diameter 10cm 3 heights 22/30/42 cm

Possibility of using candlesticks to multiply the heights





. . .





Adjustable flickering flame



RGB+White Candle body

Contactless induction charging











# Induction Flight-case 24 candles

No connector, OBELIE engraved and customizable flight case (+customer logo, cups, plates)





#### DMX-HF control





DMX panel + DMX transmitter



## 

• Channel 1: Dimmer flame

• Channel 2: Dimmer candle RGB-W

• Channel 3: Flickering

0-> 50% Flame flickering only

50-> 100% Flame & under-flame flickering

• Channel 4: Red candle

• Channel 5: Green candle

• Channel 6: Blue candle

• Channel 7: White candle

• Channel 8: Switching ON/OFF each level of the candle

0-> 50%: switching ON level 1, then 1 & 2, etc

50-> 100%: switching OFF level 1, then 1 & 2, etc









### Technical features

- Flame Lighting
- RGB-W lighting (candle)
- Flickering (flame + under flame)
- LiFePO4 battery: Stable, cobalt-free and >2000 cycles
- Autonomy\* > 6h30 to 15 days
- Charging by induction in flight case without connector
- DMX-HF control via DMX panel+ DMX transmitter
- Assignment by groups or individually
-