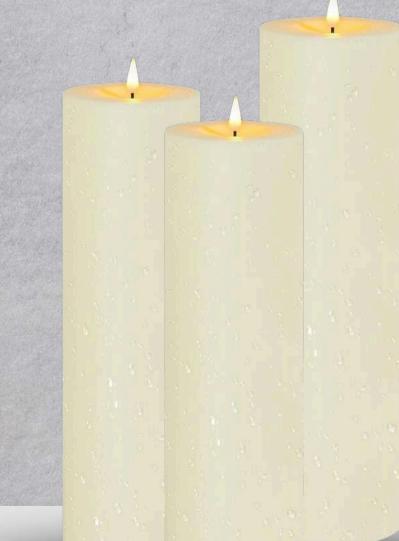

## LED candle

RGB-W & flame / DMX-HF

## Diameter 10cm 3 heights 22/30/42 cm

Possibility of using candlesticks to multiply the heights

. . .

Adjustable flickering flame

RGB+White Candle body

Contactless induction charging