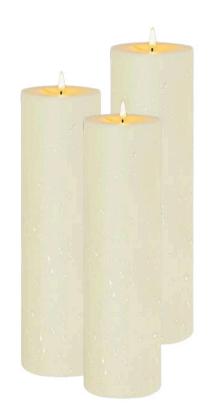

## LED candle

RGB-W & flame / DMX-HF

## Diameter 10cm 3 heights 22/30/42 cm

Possibility of using candlesticks to multiply the heights

. . .

Adjustable flickering flame

RGB+White Candle body

Contactless induction charging