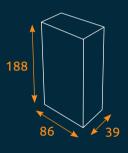

### **FASTIVAL SPECS**.

#### Open & close states dimensions (cm)

Vectran cables (steel strenght x5)

100kg

Installation with 2 persons

Capacity of 22 people

Aluminum tubes (80% recycled)

Up to 100km/h wind

Up to 240kg bearing load in total