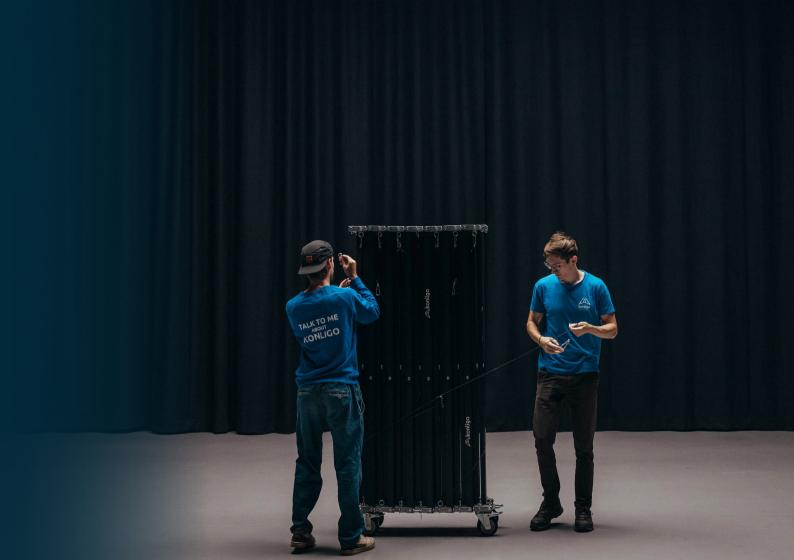

Setup in less than 30 min

#### 30 minutes with 2 people

is all it takes to install, cutting manpower costs and allowing you to serve multiple customers in a single day •