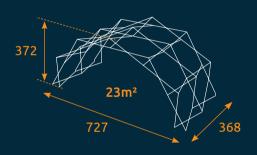

### **FASTIVAL SPECS**.

#### Open & close states dimensions (cm)

Vectran cables (steel strenght x5)

100kg

Installation with 2 persons

Capacity of 22 people

Aluminum tubes (80% recycled)

Up to 100km/h wind

Up to 240kg bearing load in total