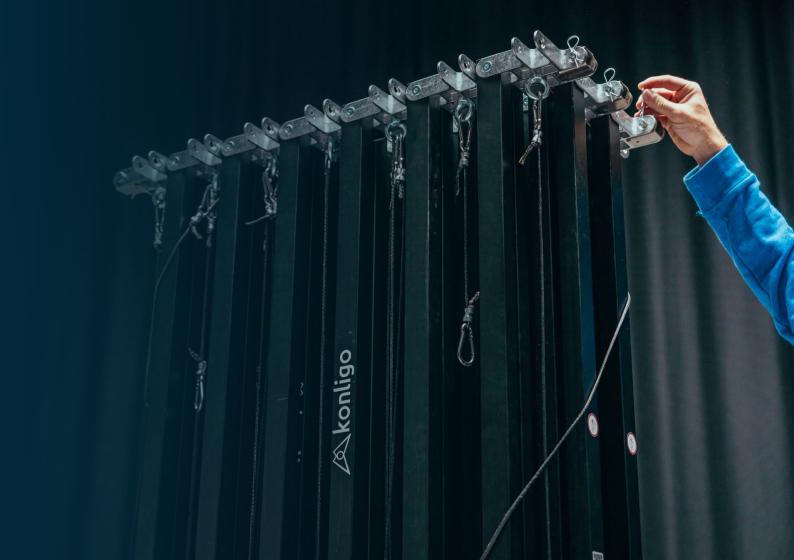

#### Open & close states dimensions (cm)

Vectran cables (steel strenght x5)

100kg

Installation with 2 persons

Capacity of 22 people

Aluminum tubes (80% recycled)

Up to 100km/h wind

Up to 240kg bearing load in total

Setup in less than 30 min

#### 30 minutes with 2 people

is all it takes to install, cutting manpower costs and allowing you to serve multiple customers in a single day •

#### **ROBUST**.

10 Beaufort winds (100km/h) and a load capacity of 240kg of accessories are no challenge, ensuring consistent performance for every occasion.