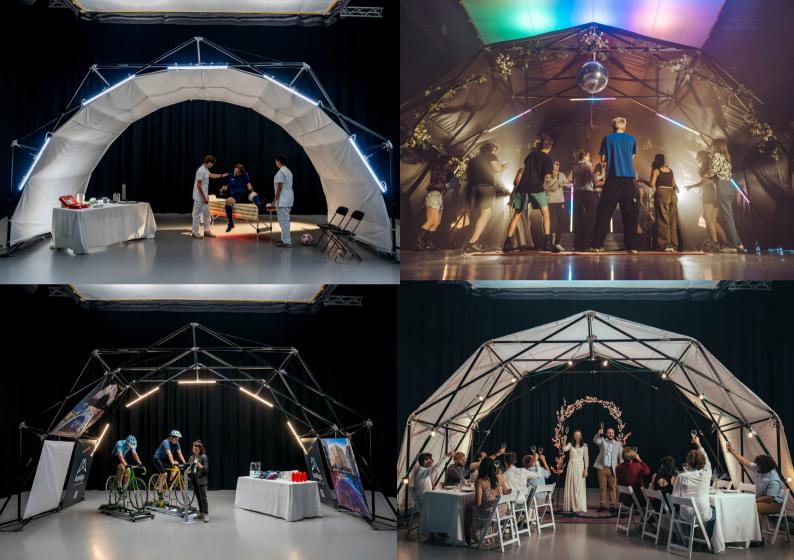

## **MULTI-USE**

**1 structure, 1000 possibilities**Shape your event - convert your stage into a dome

## **CUSTOMIZABLE**.

Offer branded stage membranes to your clients for enhanced visibility at their events•