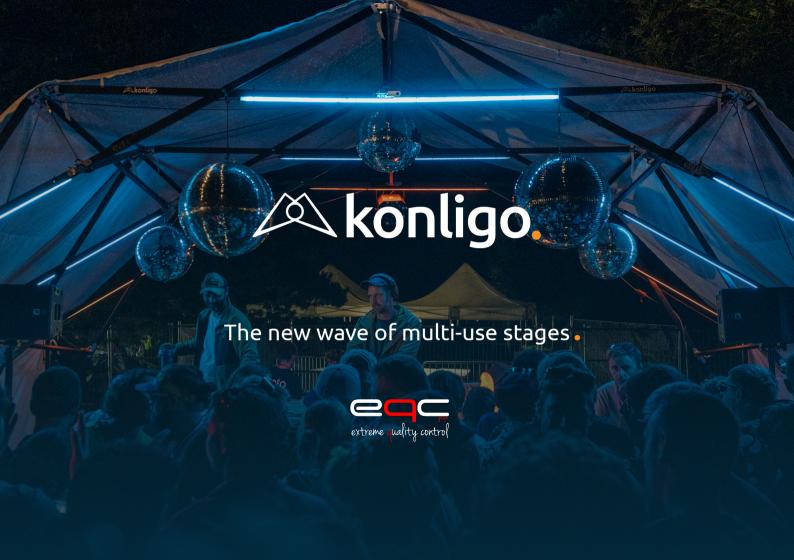

### **FASTIVAL SPECS**.

#### Open & close states dimensions (cm)

Vectran cables (steel strenght x5)

100kg

Installation with 2 persons

Capacity of 22 people

Aluminum tubes (80% recycled)

Up to 100km/h wind

Up to 240kg bearing load in total