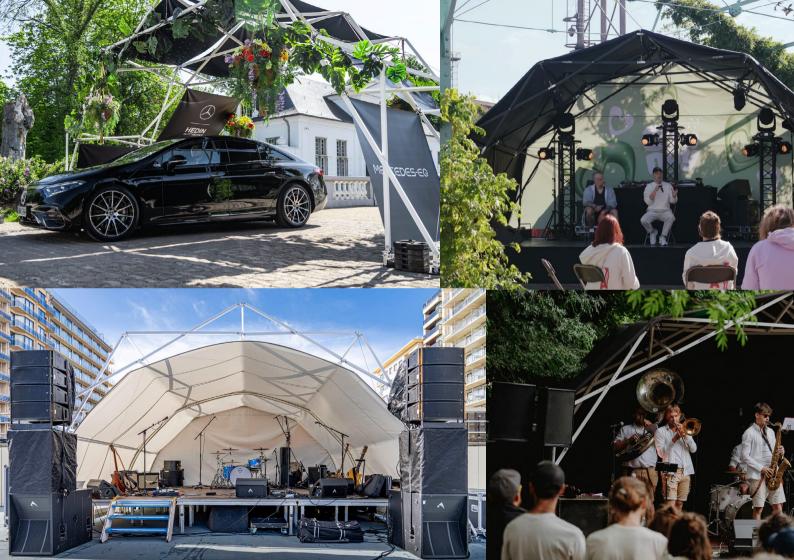

## **MULTI-USE**

**1 structure, 1000 possibilities**Shape your event - convert your stage into a dome

## **CUSTOMIZABLE**.

Offer branded stage membranes to your clients for enhanced visibility at their events•

# **EYE-CATCHING**

Unveil unmatched, eye-catching beauty
– a one-of-a-kind experience •