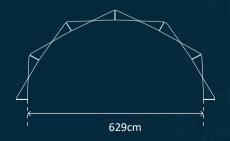

### **FASTIVAL SPECS**.

#### Open & close states dimensions (cm)

Vectran cables (steel strenght x5)

100kg

Installation with 2 persons

Capacity of 22 people

Aluminum tubes (80% recycled)

Up to 100km/h wind

Up to 240kg bearing load in total