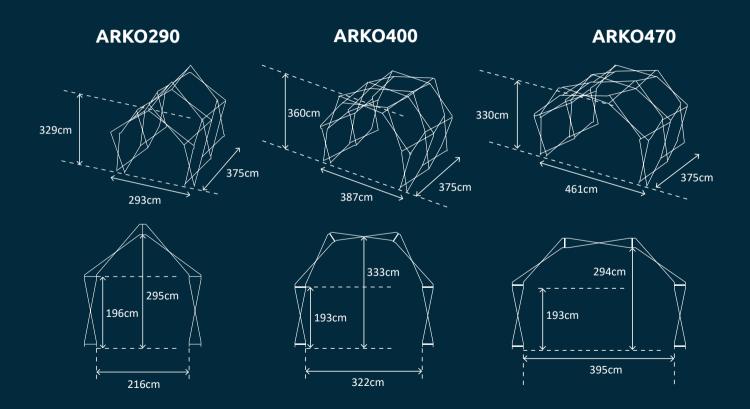

#### Open & close states dimensions (cm)

Vectran cables (steel strenght x5)

100kg

Installation with 2 persons

Capacity of 22 people

Aluminum tubes (80% recycled)

Up to 100km/h wind

Up to 240kg bearing load in total