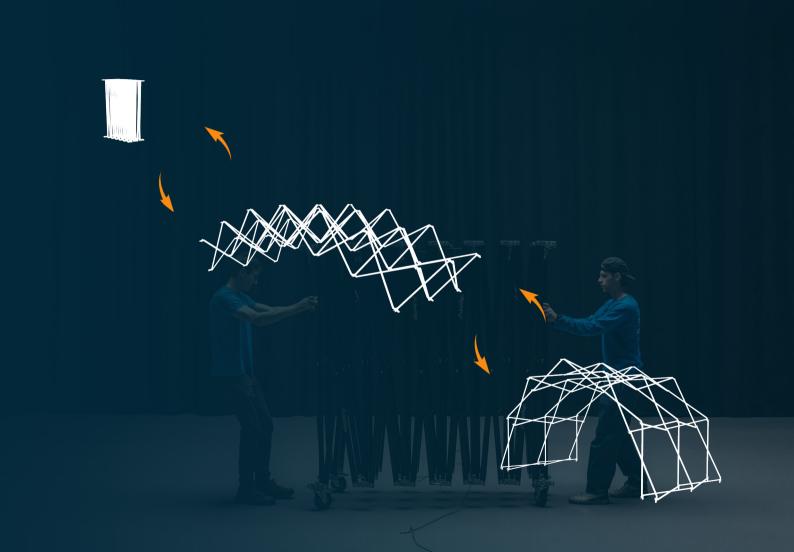

Setup in less than 30 min

#### 30 minutes with 2 people

is all it takes to install, cutting manpower costs and allowing you to serve multiple customers in a single day •

## **MULTI-USE**

**1 structure, 1000 possibilities**Shape your event - convert your stage into a dome