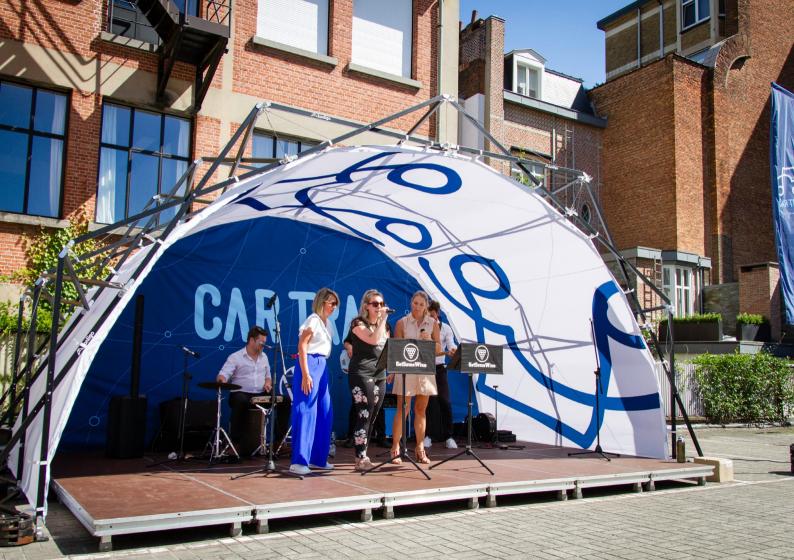

## **CUSTOMIZABLE**.

Offer branded stage membranes to your clients for enhanced visibility at their events•

Setup in less than 30 min

#### 30 minutes with 2 people

is all it takes to install, cutting manpower costs and allowing you to serve multiple customers in a single day •