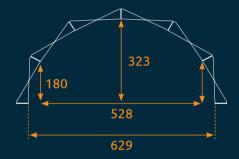

### **FASTIVAL SPECS**.

#### Open & close states dimensions (cm)

Vectran cables (steel strenght x5)

100kg

Installation with 2 persons

Capacity of 22 people

Aluminum tubes (80% recycled)

Up to 100km/h wind

Up to 240kg bearing load in total