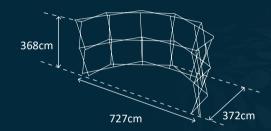

### **FASTIVAL SPECS**.

#### Open & close states dimensions (cm)

Vectran cables (steel strenght x5)

100kg

Installation with 2 persons

Capacity of 22 people

Aluminum tubes (80% recycled)

Up to 100km/h wind

Up to 240kg bearing load in total